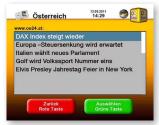

M Abmelden

By monitoring the daily activities of the user, like watching TV or by confirming a reminder, one can judge whether all is well.

Get news from the worls or messages from your loved ones, all without a computer.