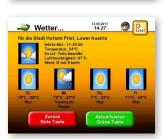

Share with your friends when you are on the road or when you are back home.

The personalized reminder function accompanies you throught the daily routine.

What is the weather going to be like? Receive updated weather reports for your area.