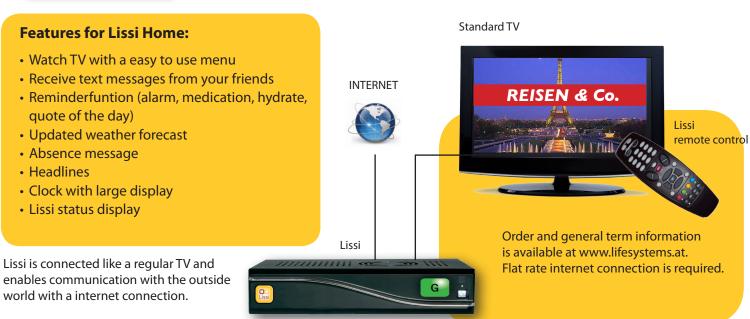

Life Systems is specialised in the production of systems for more comfort and safety in every day life.

Lissi is the interactive assistance system for today! Operation is with the familiar TV. It uses the status display in the colors "gree", "yellow",

"red". While on standby or by pressing the "Help" key, one can also send an SMS.

Combine the advantages of a simple to use TVreceive with communication with your friends and family. With the use of a remote control you can view all options of Lissi.