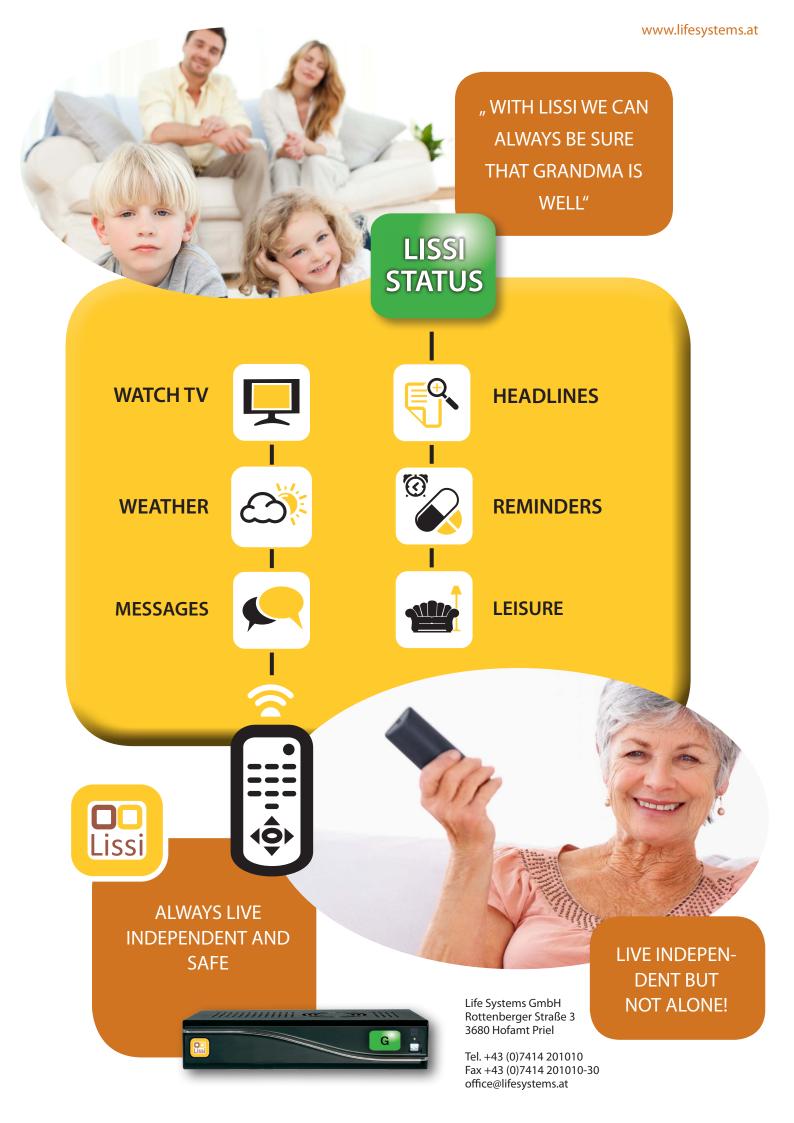

Life Systems is specialised in the production of systems for more comfort and safety in every day life.

Lissi is the interactive assistance system for today! Operation is with the familiar TV. It uses the status display in the colors "gree", "yellow",

"red". While on standby or by pressing the "Help" key, one can also send an SMS.

Combine the advantages of a simple to use TVreceive with communication with your friends and family. With the use of a remote control you can view all options of Lissi.

M Abmelden

By monitoring the daily activities of the user, like watching TV or by confirming a reminder, one can judge whether all is well.

Get news from the worls or messages from your loved ones, all without a computer.