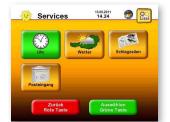

"red". While on standby or by pressing the "Help" key, one can also send an SMS.

Combine the advantages of a simple to use TVreceive with communication with your friends and family. With the use of a remote control you can view all options of Lissi.

M Abmelden

By monitoring the daily activities of the user, like watching TV or by confirming a reminder, one can judge whether all is well.

Get news from the worls or messages from your loved ones, all without a computer.